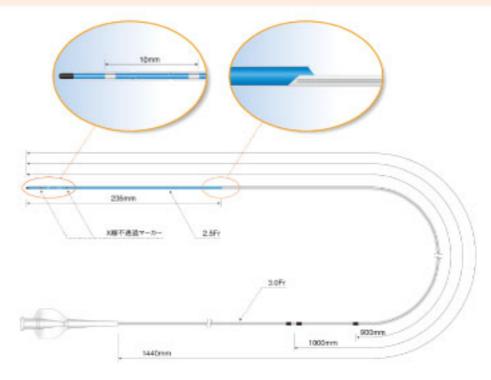

## FCカテーテル

ガイドワイヤールーメンと薬剤投与ルーメンが分離しており、 選択的にドラッグデリバリーを行いつつガイドワイヤーの操作が行えます。

ガイドワイヤーを操作するためのback upとなるカテーテルです。

#### ■仕様

| 製品番号  | カテーテル<br>構造       | シャフト程<br>(Fr) | 最大<br>ガイドワイヤー怪 | X線不透適<br>マーカー | 水流量<br>(参考値)              | 薬剤送出孔 | JAN⊐−۴        |
|-------|-------------------|---------------|----------------|---------------|---------------------------|-------|---------------|
| ST14W | Rapid<br>Exchange | 2.5/3.0       | 0.014"         | 2             | 0.25cc/sec<br>(0.2MPa注入時) | 4     | 4580137870746 |