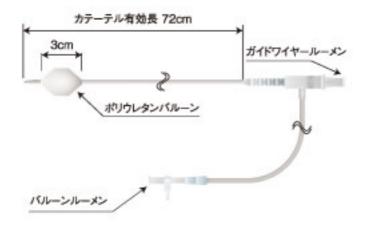

# カテーテル有効長72cmのコンパクト設計

180cmガイドワイヤーを用いる事で、よりハンドリングが容易に

# 迅速なイン/デフレーションを実現

コアキシャル構造により、広いパルーン拡張用ルーメンを確保 短時間でのバルーンの拡張・収縮が可能に

# ステントグラフトの圧着に適したポリウレタンバルーン

### ■仕様

| カタログ番号    | カテーテル有効長 | カテーテル外径 | パルーン全長 | 速応シース | 最大ガイドワイヤー径 | JAN⊐-K        |
|-----------|----------|---------|--------|-------|------------|---------------|
| SG-207207 | 72cm     | 7Fr     | 3cm    | 12Fr  | 0.035inch  | 4580137879428 |