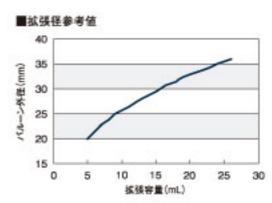

### ■仕様

| カタログ番号    | カテーテル有効長 | カテーテル外径 | パルーン全長 | 速応シース | 最大ガイドワイヤー径 | JAN⊐-K        |
|-----------|----------|---------|--------|-------|------------|---------------|
| SG-207207 | 72cm     | 7Fr     | 3cm    | 12Fr  | 0.035inch  | 4580137879428 |